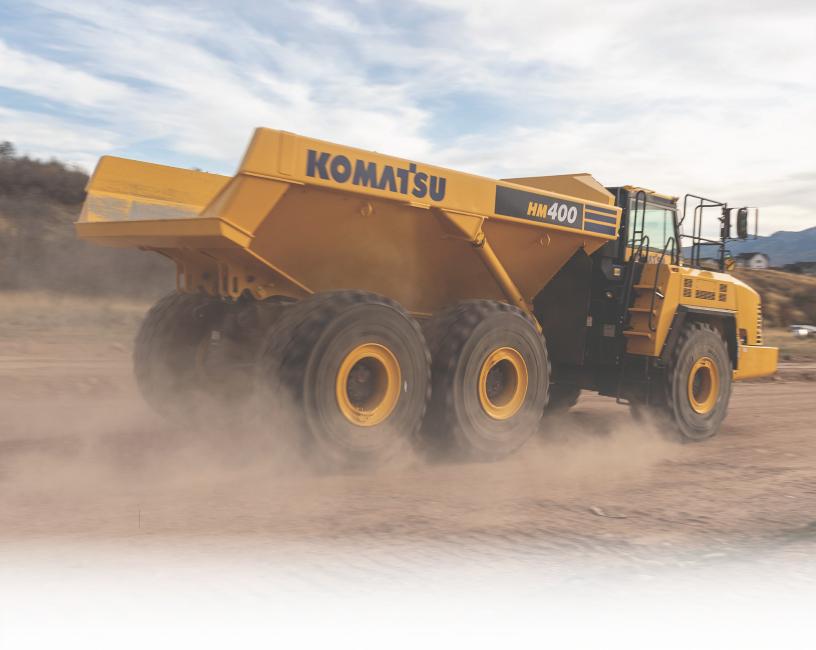

## **Komatsu Articulated Truck Financing**

Buy now and take advantage of these great rates through Komatsu Financial when you add select new Komatsu machines to your fleet\*

0% for 36-months 1.99% for 48-months 2.99% for 60-months

Eligible models: HM300-5 and HM400-5

Program runs now through December 31, 2024.

**Contact Gee Heavy Machinery for details** 

<sup>\*</sup>Terms and conditions apply. Please contact your dealer representative for full terms and conditions. Special financing excludes government and national account sales. Any eligible model final delivered during the program period and financed through Komatsu Financial will be eligible for the subsidized rates noted above subject to credit approval. Komatsu reserves the right to cancel or modify this program at any time. Expires December 31, 2024. Eligible models: HM300-5 and HM400-5. ©2024 Komatsu America Corp. All rights reserved. U.S. only.