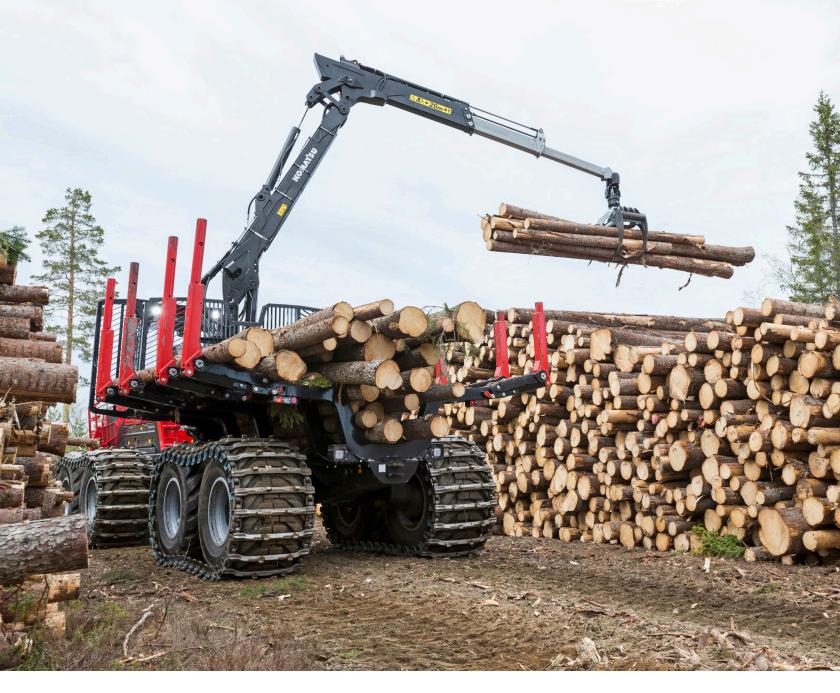

## Forestry equipment financing

Great rates that make it easier to buy the forestry equipment you need with Komatsu Financial.\*

0% for 36 months 1.24% for 48 months 1.74% for 60 months **Contact Gee Heavy Machinery for details** 

## Program runs now through March 31, 2025.

\*Terms and conditions apply. This program is valid for new and select rental inventory and must be purchased within the program period. Please contact your dealer representative for full terms and conditions. Special financing excludes government and national account sales. The above finance rates are for credit-qualified through Komatsu Financial. Komatsu reserves the right to cancel or modify this program at any time. Subject to credit review and approval. Expires March 31, 2025. Eligible models: Forwarders: 845 / 855 / 875 / 895. Wheel harvesters: 901 / 901XC / 931 / 931XC / 951/951XC. Tracked feller bunchers: XT430 / XT445L / XT65L. Log loaders: PC230F/PC290LL. © 2025 Komatsu America Corp. All rights reserved.