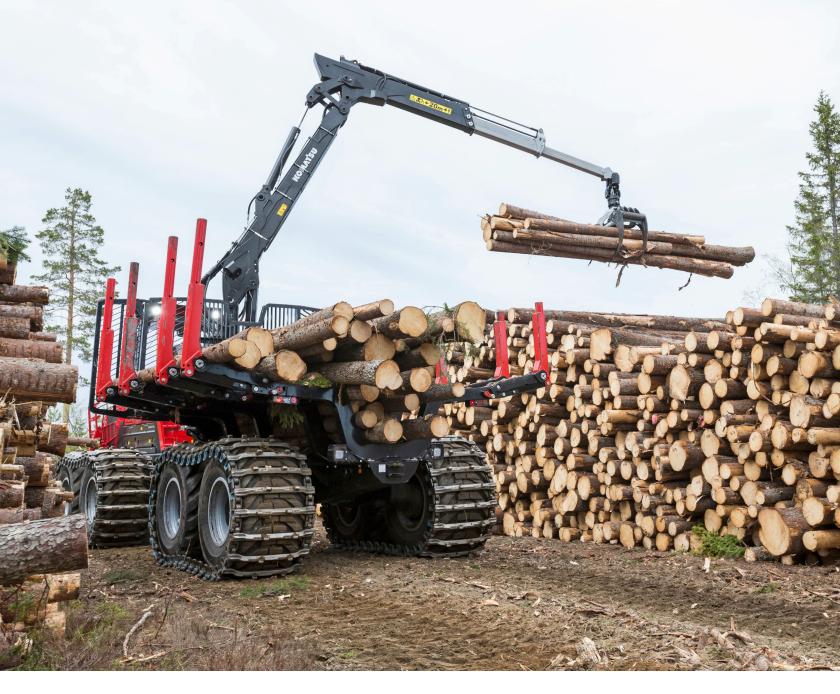

## **Forestry equipment financing**

Great rates that make it easier to buy the forestry equipment you need with Komatsu Financial.\*

0% for 36 months 1.24% for 48 months 1.74% for 60 months